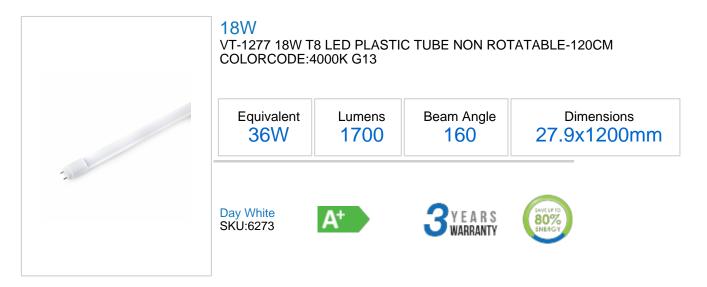

## **Product Specification Sheet**

## **Technical Information**

| Instant Start: | 0-100% in lt1s | LED Chip Type:         | SMD              |  |                         |                                                                |
|----------------|----------------|------------------------|------------------|--|-------------------------|----------------------------------------------------------------|
| EQ-WATTS:      | 36             | IP Rating: IP20        |                  |  |                         |                                                                |
| Watts:         | 18             | Dimmable:              | No               |  | eg<br>2<br>2<br>1200 mm | ENERG ILLA<br>energinal - averyeto<br>A++<br>A+<br>B<br>C<br>D |
| Lumens:        | 1700           | Warranty (Years):      | 3                |  |                         |                                                                |
| Beam Angle:    | 160            | PF:                    | >0.5             |  |                         |                                                                |
| Unit Color:    | White          | CRI:                   | >80              |  |                         |                                                                |
| Body Type:     | NANO-PLASTIC   | Operation Temperature: | -25 to +50°c     |  |                         |                                                                |
| Energy Rating: | A+             | Input Power:           | AC:220-240V,50Hz |  |                         |                                                                |
| Long life:     | 30.000 Hours   |                        |                  |  |                         |                                                                |