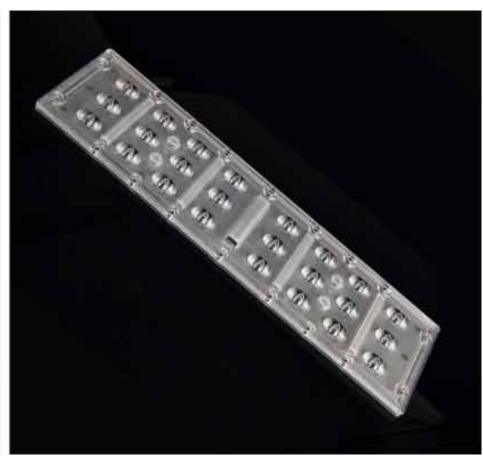

## Configured with a multitude of lens

Adaptive to BRIDGELUX 45mil High Power LED (ILA5)

#### **Product Features**

SUPER HIGH PERFORMANCE PRICE RATIO
DESIGN A LAMP,ILLUMINATE A CITY
MULTIPLE APPLICATIONS, SD-C SERIES TUNNEL LIGHT

Applied for tunnel lighting, projection lighting, city decorative lighting, construction lighting, ads lighting.