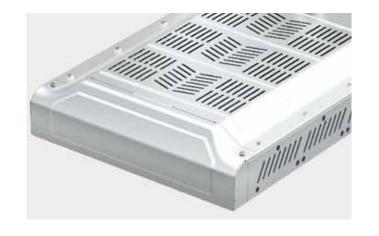

# PURE ALUMINUM MATERIAL The pure aluminum housing is nice looking and durable, lighting source contact the heatsink directly .Compared to traditional LED heatsink, our dissipating area is bigged by the heatsink solution.

heatsink directly .Compared to traditional LED heatsink, our dissipating area is bigger.

#### 3-d Heat Dissipation

Professional thermal structure, cross-ventilation design improving heat dissipation performance to long life time