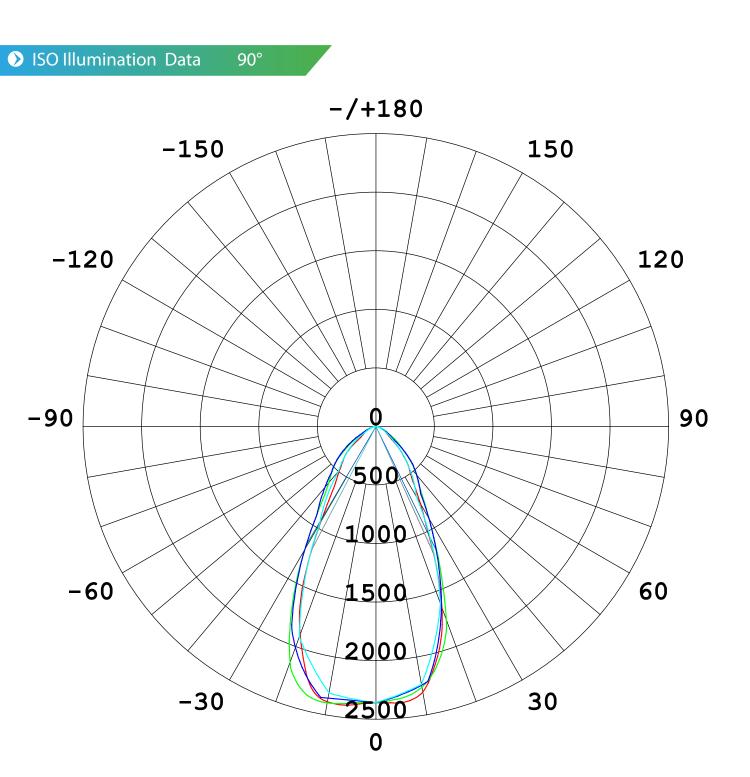

# MODEL NO: LX-GL4X (200W)

LED QTY: 96 PCS
Packing Type: 1 unit(s)/ctn
Packing Dimension: 51.5\*39.5\*19.5 cm

NW: ≈6.1 kg GW: ≈7.6kg

BRIDGELUX: 200W

LED By:

Powered By: