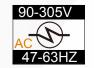

# MODEL NO: LX-GL4X (200W)

LED QTY: 96 PCS
Packing Type: 1 unit(s)/ctn
Packing Dimension: 51.5\*39.5\*19.5 cm

NW: ≈6.1 kg GW: ≈7.6kg

BRIDGELUX: 200W

LED By:

Powered By: