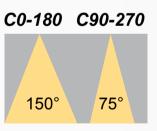

### Large angle adjustment

Screw lock attached type installation, multiple stents to adjust, adjustable Angle of 315°, into light Angle can be adjust at will.

## Configured with a multitude of lens

Adaptive to BRIDGELUX 45mil High Power LED (ILA5)