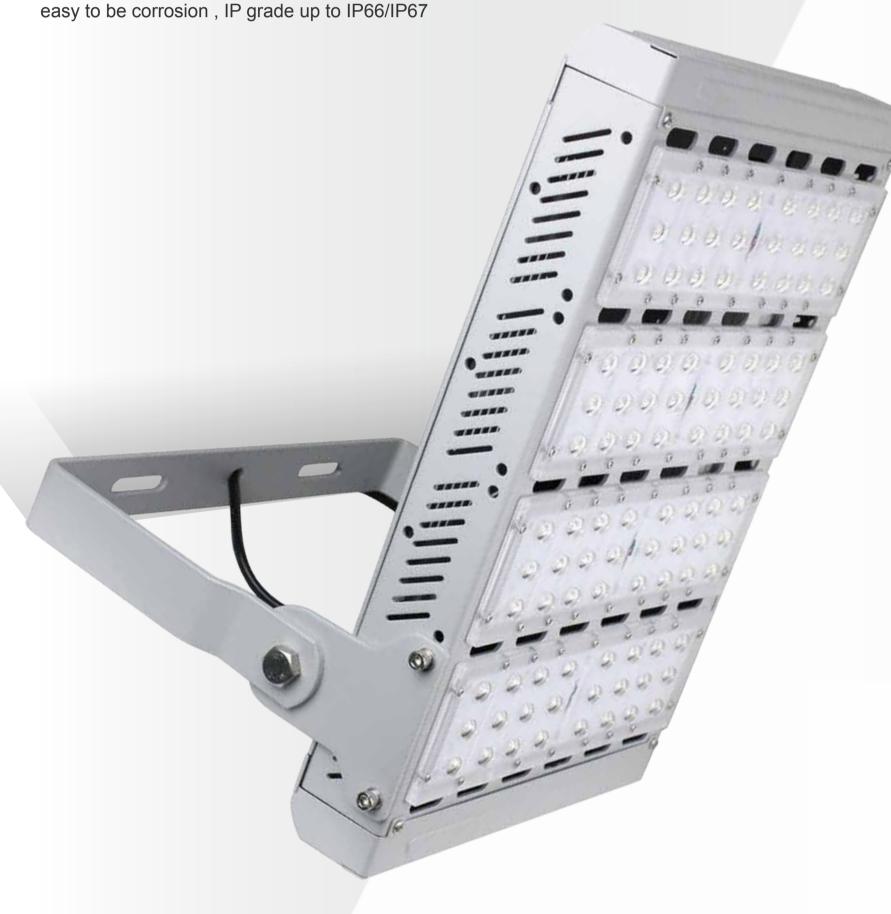

#### Corrosion resistance

The whole lamp with the powder coating is brighter, without fading and corrosion, Suitable for harsh outdoor environment.

#### Protection rate:IP67

By using water-proof connecotr and silicon rubber sealing, the protection rate can achieve IP67, meeting the requirement for harsh, tough environment