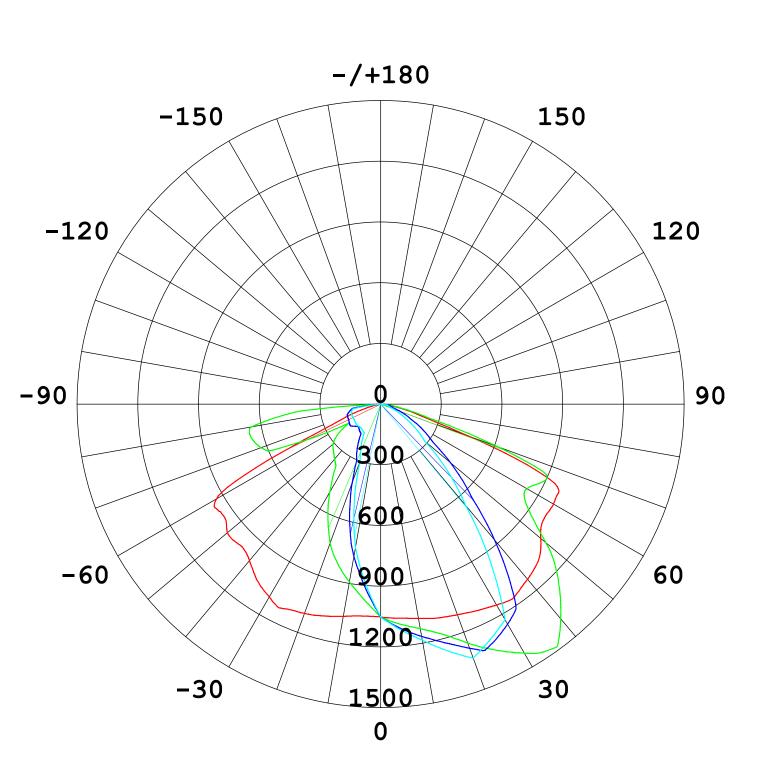

# MODEL NO: LX-GL4X (200W)

LED QTY: 96 PCS
Packing Type: 1 unit(s)/ctn
Packing Dimension: 51.5\*39.5\*19.5 cm

NW: ≈6.1 kg GW: ≈7.6kg

BRIDGELUX: 200W

LED By:

Powered By: