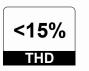

# MODEL NO: LX-GL4X (200W)

LED QTY: 96 PCS
Packing Type: 1 unit(s)/ctn
Packing Dimension: 51.5\*39.5\*19.5 cm

NW: ≈6.1 kg GW: ≈7.6kg

BRIDGELUX: 200W

LED By:

Powered By: