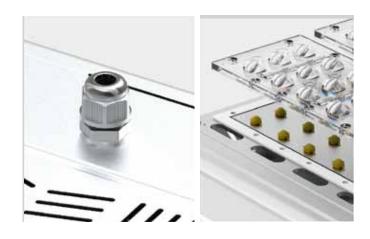

#### Protection rate:IP67

By using water-proof connecotr and silicon rubber sealing, the protection rate can achieve IP67, meeting the requirement for harsh, tough environment

## Configured with a multitude of lens

Adaptive to BRIDGELUX 45mil High Power LED (ILA5)