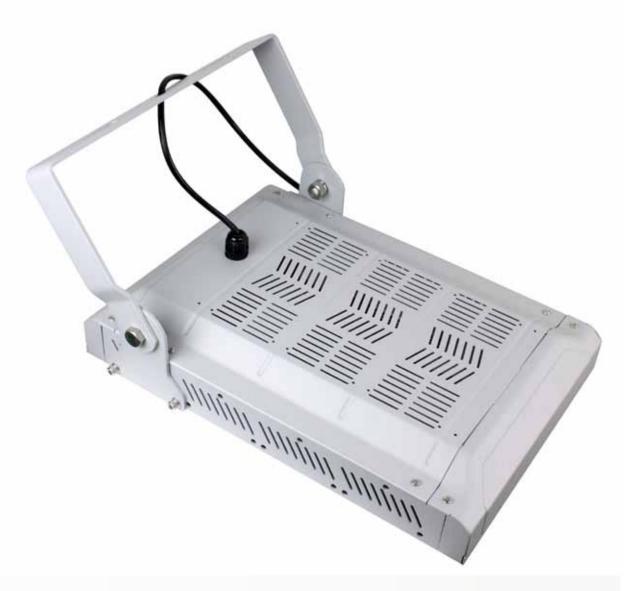

# MODEL NO: LX-GL4X (200W)

LED QTY: 96 PCS
Packing Type: 1 unit(s)/ctn
Packing Dimension: 51.5\*39.5\*19.5 cm

NW: ≈6.1 kg GW: ≈7.6kg

BRIDGELUX: 200W

LED By:

Powered By:

# PURE ALUMINUM MATERIAL The pure aluminum housing is nice looking and durable, lighting source contact the heatsink directly .Compared to traditional LED heatsink, our dissipating area is bigged by the heatsink solution.

heatsink directly .Compared to traditional LED heatsink, our dissipating area is bigger.

### Large angle adjustment

Screw lock attached type installation, multiple stents to adjust, adjustable Angle of 315°, into light Angle can be adjust at will.