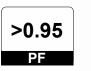

# MODEL NO: LX-GL4X (200W)

LED QTY: 96 PCS
Packing Type: 1 unit(s)/ctn
Packing Dimension: 51.5\*39.5\*19.5 cm

NW: ≈6.1 kg GW: ≈7.6kg

BRIDGELUX: 200W

LED By:

Powered By: