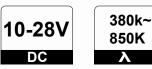

# MODEL NO: LX-GL4X (200W)

LED QTY: 96 PCS
Packing Type: 1 unit(s)/ctn
Packing Dimension: 51.5\*39.5\*19.5 cm

NW: ≈6.1 kg GW: ≈7.6kg

BRIDGELUX: 200W

LED By:

Powered By: