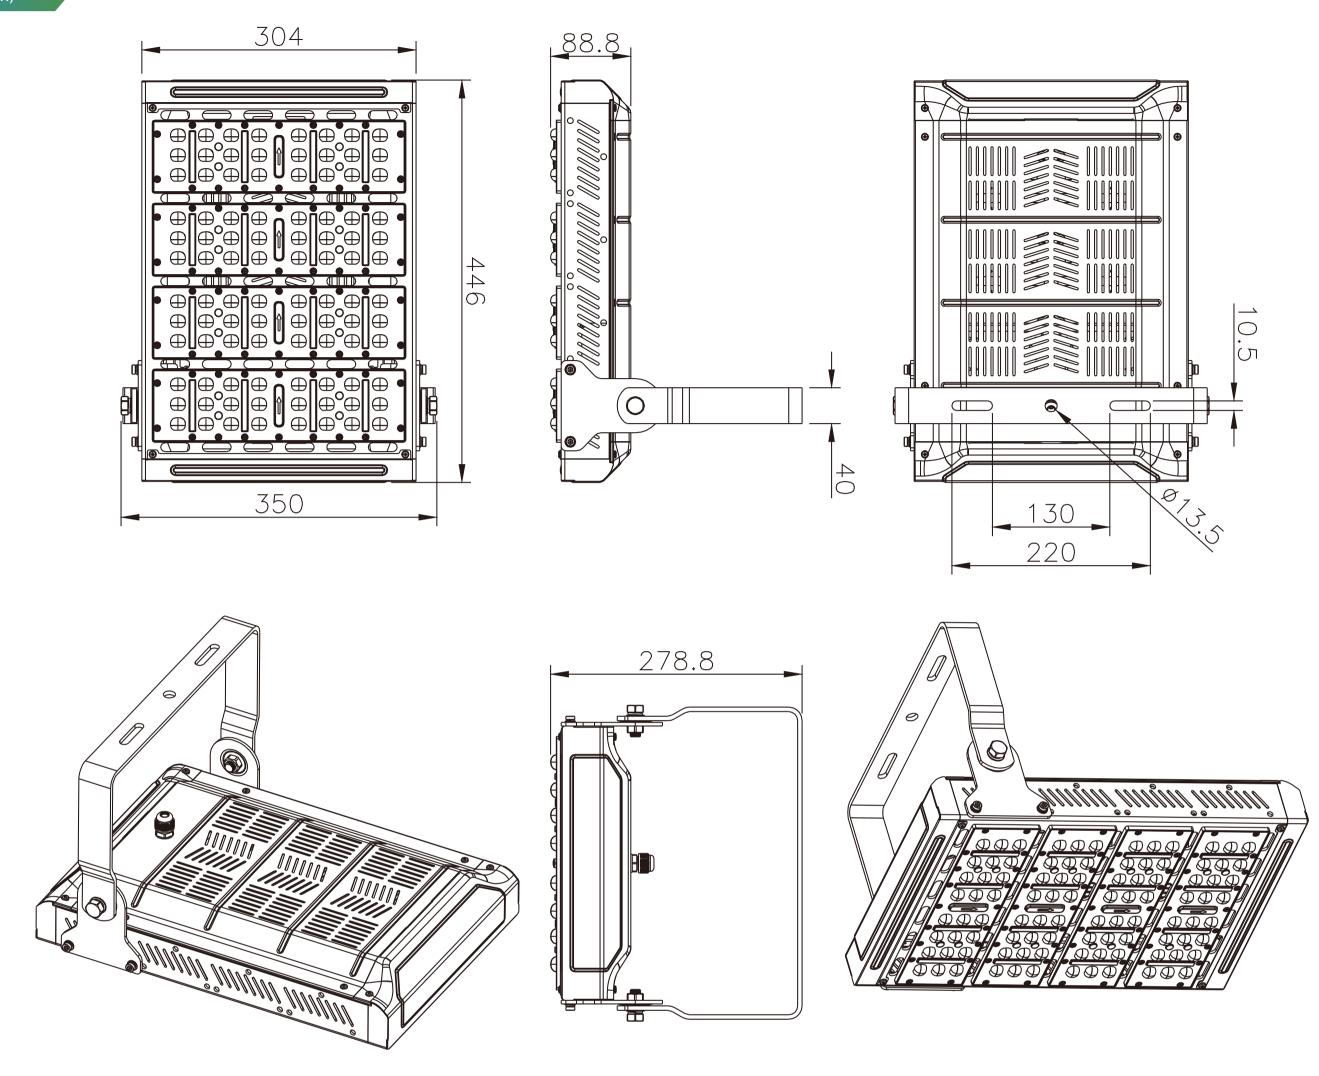

## Prospective design, performance excellencea

(followings are abbreviated drawing, different watts, same functions)