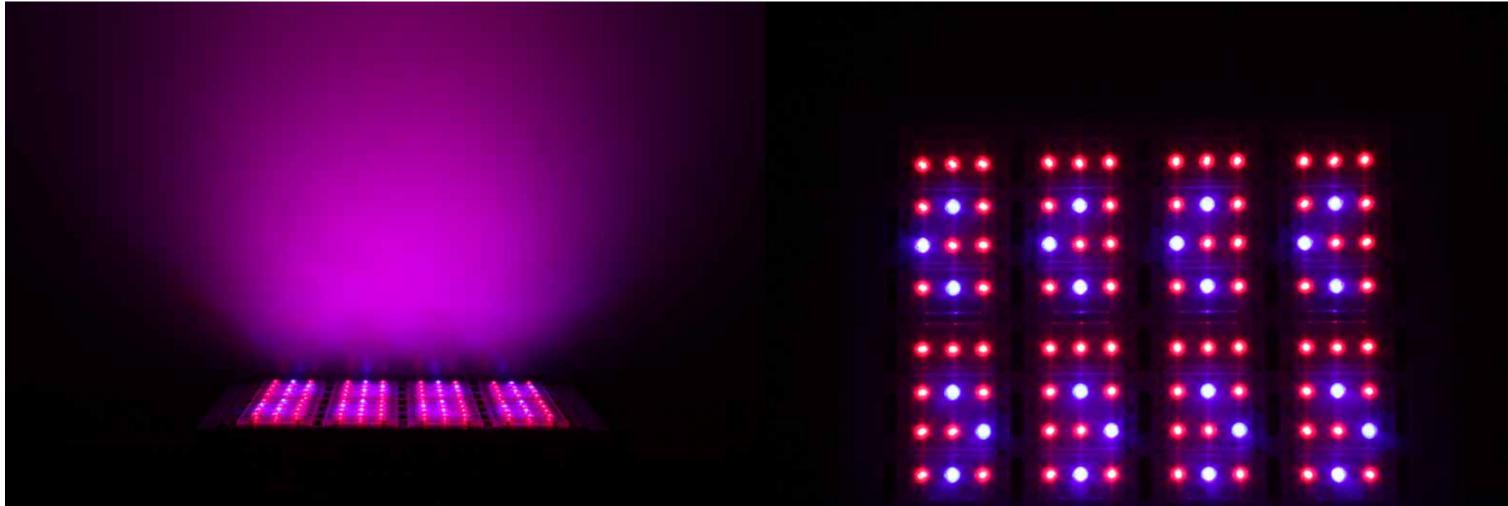

## Prospective design, performance excellencea

(followings are abbreviated drawing, different watts, same functions)