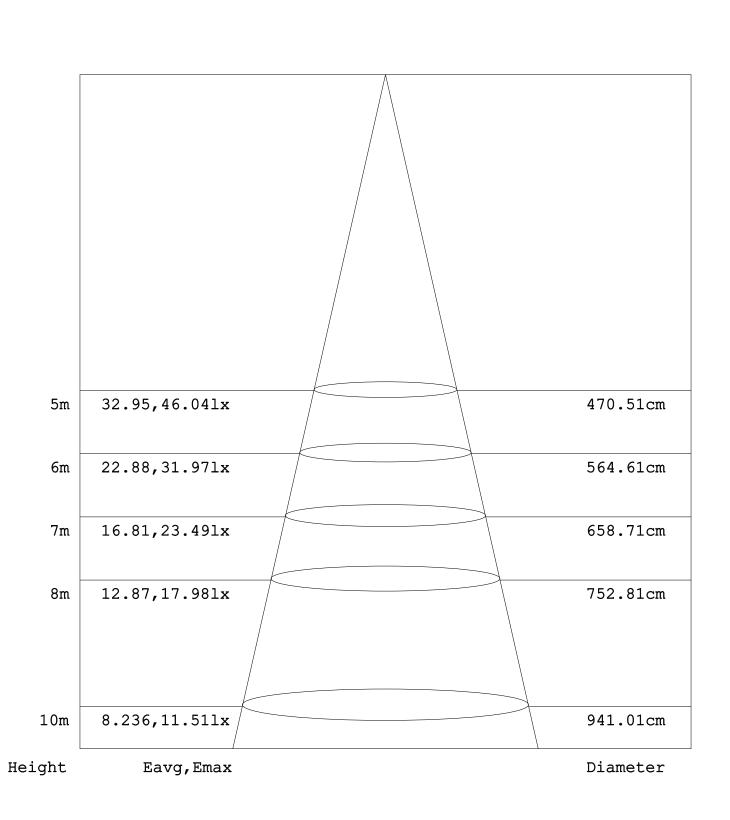

# MODEL NO: LX-GL4X (200W)

LED QTY: 96 PCS
Packing Type: 1 unit(s)/ctn
Packing Dimension: 51.5\*39.5\*19.5 cm

NW: ≈6.1 kg GW: ≈7.6kg

BRIDGELUX: 200W

LED By:

Powered By: