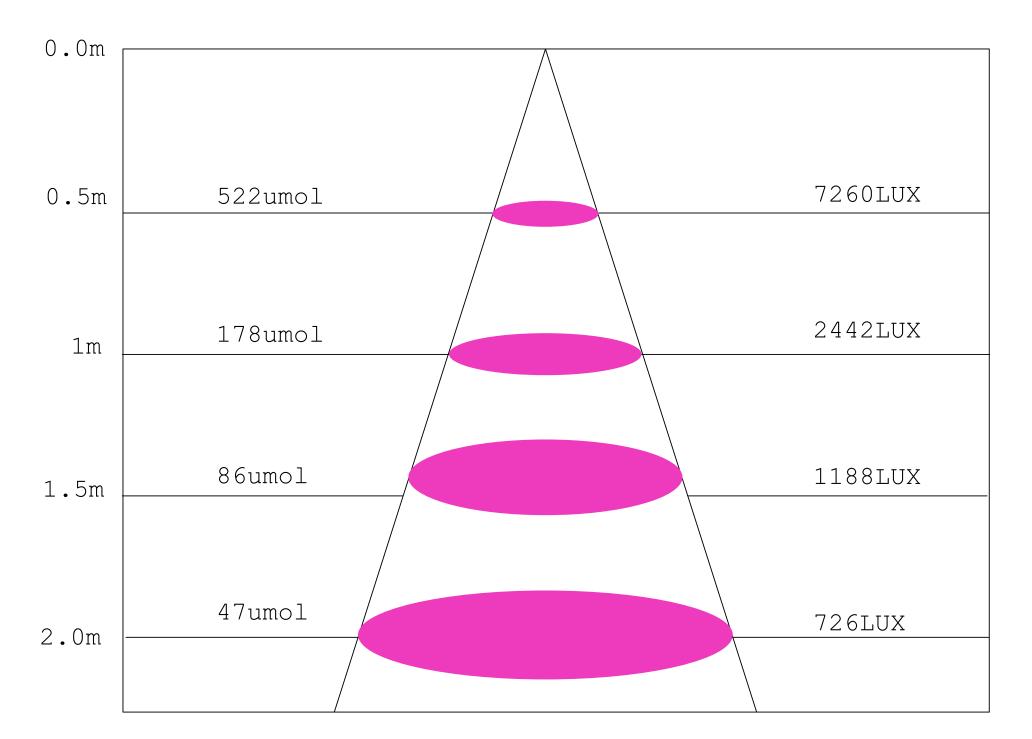

time



### Large angle adjustment

Screw lock attached type installation, multiple stents to adjust, adjustable Angle of 315°, into light Angle can be adjust at will.



#### Protection rate:IP67

By using water-proof connecotr and silicon rubber sealing, the protection rate can achieve IP67, meeting the requirement for harsh, tough environment

## Configured with a multitude of lens







Adaptive to BRIDGELUX 45mil High Power LED (ILA5)



## **Design Innovation, Cost-Performance**

Stamping process, high production efficiency guarantees shortest lead time, good heat dissipation performance, lighting weight, easy assembly and cost effective.

## Comparison chart of production efficiency 60 die casting PCS/H **CNC** extrusion stamping





LX-GL4X LED CHIP MODEL POWER Light source