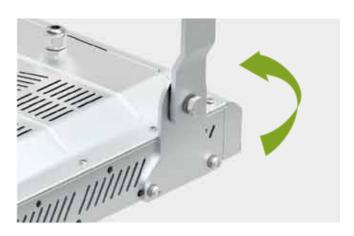

### Large angle adjustment

Screw lock attached type installation, multiple stents to adjust, adjustable Angle of 315°, into light Angle can be adjust at will.