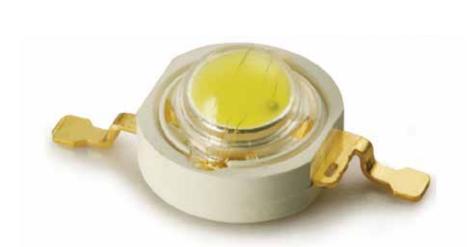

## Configured with a multitude of lens

Adaptive to BRIDGELUX 45mil High Power LED (ILA5)