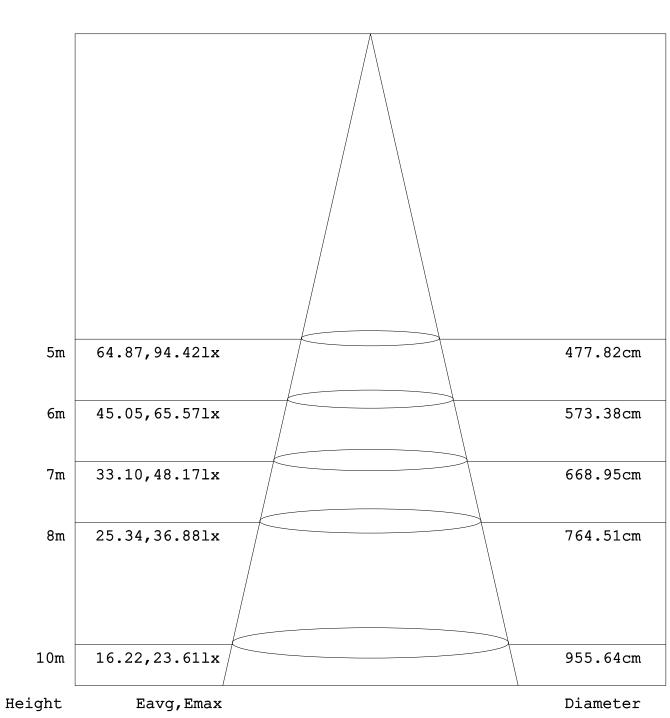

# MODEL NO: LX-GL4X (200W)

LED QTY: 96 PCS
Packing Type: 1 unit(s)/ctn
Packing Dimension: 51.5\*39.5\*19.5 cm

NW: ≈6.1 kg GW: ≈7.6kg

BRIDGELUX: 200W

LED By:

Powered By: