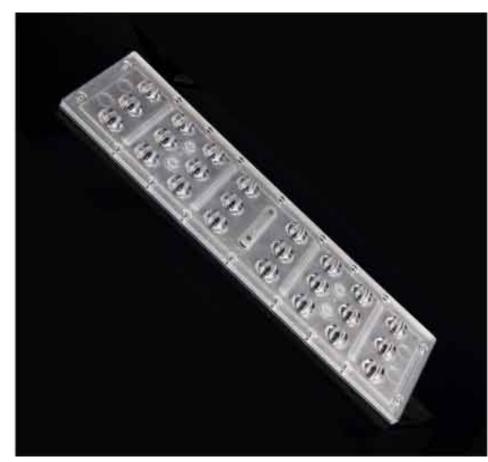

## Configured with a multitude of lens

Adaptive to BRIDGELUX 45mil High Power LED (ILA5)